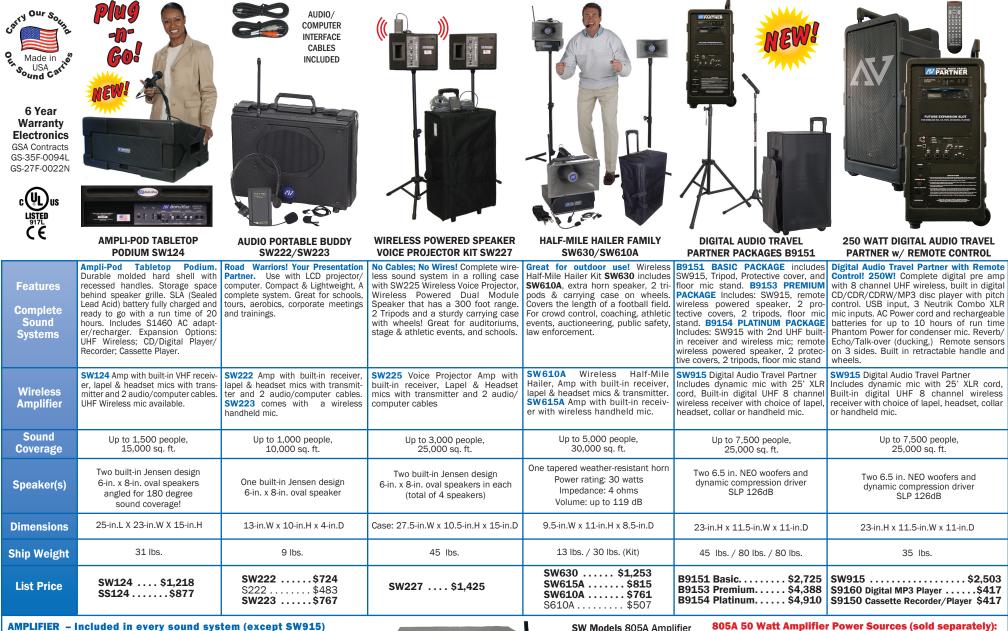

# **Sound Comparison Chart - PA Systems**

INDOOR / OUTDOOR PUBLIC ADDRESS

S-Models include: S805A Amplifier: 50-watt multimedia stereo amplifier with 3 mic inputs (dynamic, condenser, wireless) that can be used simultaneously; auxiliary input jack with separate tone & volume controls for CD/tape player, LCD Computer Projector; two speaker jacks - total of 4 speakers possible (using Y-connectors); auxiliary line out to record your presentation in real time. SW-Models include: SW805A Amp-Same as above, but adds built-in wireless receiver and your choice wireless microphone and transmitter. All S & SW Model lecterns include: professional cardioid dynamic microphone with 15-ft, cable, flexible gooseneck and shock mount mic holder.